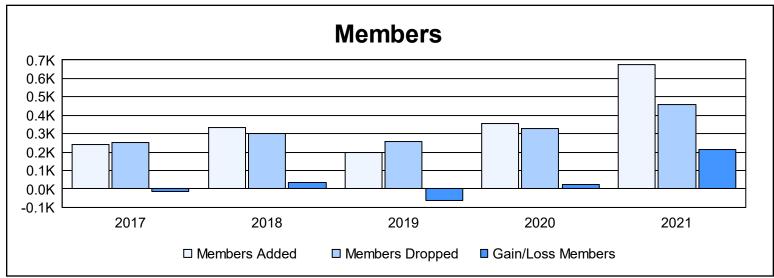

District A 711 As of June 2021 Cumulative

| Year      | New<br>Clubs | Dropped<br>Clubs | Gain/<br>Loss<br>Clubs | New<br>Members | Charter<br>Members | Reinstate<br>Members | Transfer<br>Members | Total<br>Member<br>Added | Total<br>Members<br>Dropped | Gain/<br>Loss<br>Members |
|-----------|--------------|------------------|------------------------|----------------|--------------------|----------------------|---------------------|--------------------------|-----------------------------|--------------------------|
| 2016-2017 | 2            | 2                | 0                      | 175            | 53                 | 7                    | 6                   | 241                      | 253                         | -12                      |
| 2017-2018 | 4            | 3                | 1                      | 202            | 119                | 4                    | 11                  | 336                      | 299                         | 37                       |
| 2018-2019 | 1            | 1                | 0                      | 131            | 48                 | 13                   | 6                   | 198                      | 260                         | -62                      |
| 2019-2020 | 3            | 3                | 0                      | 135            | 162                | 28                   | 30                  | 355                      | 329                         | 26                       |
| 2020-2021 | 9            | 4                | 5                      | 322            | 301                | 40                   | 12                  | 675                      | 459                         | 216                      |
| Average   | 4            | 3                | 1                      | 193            | 137                | 18                   | 13                  | 361                      | 320                         | 41                       |